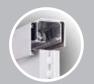

WWW.DAIEK.COM

Ball-bearing rollers

Shadow line top track

Twin wheel top guides

- Bottom rolling,2 panels on 2 tracks
- Ball bearing bottom rollers
- Reversible shadow line top track
- Twin wheel top guides
- Satin aluminum frame color
- 15 glass options
- Custom sizes