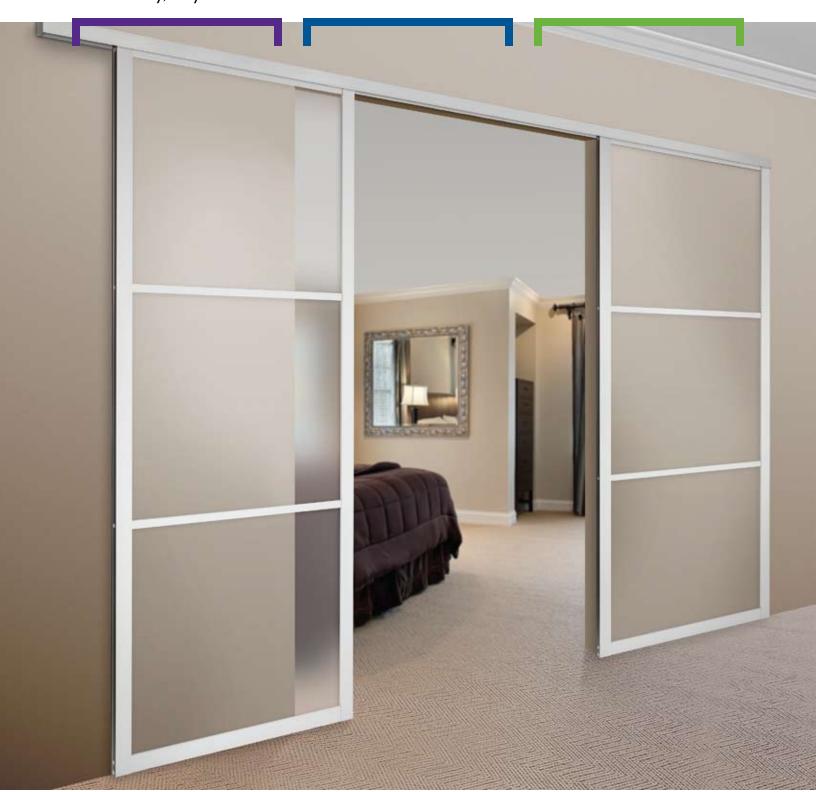

#### CONCEPT SERIES

Our new Concept series doors offer flexibility and versatility. Bypass, wall mount and pocket installation options bring quality hardware and smooth operation to your specific application. Choice of I-, 3- or 5-insert panels opens design possibilities. Fifteen glass insert options include clear, satin, mirror, white and colors. Ordering guide is on pages 5 & 6.

#### SERIES **15-2** BYPASS

Daiek Door Systems manufactures and distributes Concept Series doors, mirror closet doors, glass shower enclosures and metal bifold doors in the USA. Innovative design, outstanding quality, and sensitivity to customer need have allowed Daiek to proudly create doors for residential and commercial use since 1963.