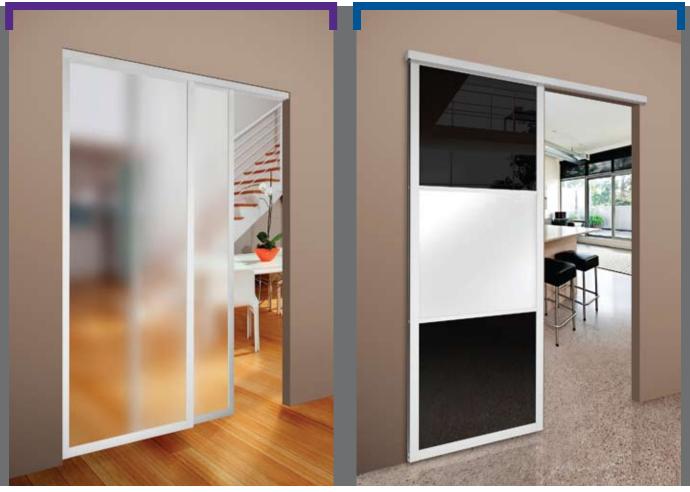

#### SERIES **15-2** BYPASS

Daiek Door Systems manufactures and distributes Concept Series doors, mirror closet doors, glass shower enclosures and metal bifold doors in the USA. Innovative design, outstanding quality, and sensitivity to customer need have allowed Daiek to proudly create doors for residential and commercial use since 1963.

WWW.DAIEK.COM

Ball-bearing rollers

Shadow line top track

Twin wheel top guides

- Bottom rolling,2 panels on 2 tracks
- Ball bearing bottom rollers
- Reversible shadow line top track
- Twin wheel top guides
- Satin aluminum frame color
- 15 glass options
- Custom sizes