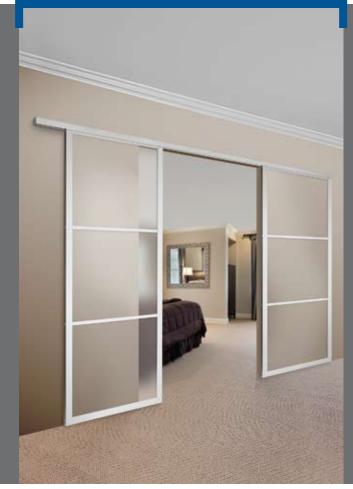

## series **17-1** wall mount

Heavy duty top rollers

Top track with fascia

Trackless bottom guide

- Top rolling,2 panels on 2 tracks
- Heavy duty top rollers
- Top track with fascia
- Trackless bottom guides
- Adjustable track stops
- Satin aluminum frame color
- 15 glass options
- Custom sizes

Top track with fascia

Trackless bottom guide

Adjustable track stops

- Top rolling,I panel on I track
- Heavy duty top rollers
- Top track with fascia and adjustable wall mount bracket
- Trackless bottom guide
- Adjustable track stops
- Satin aluminum frame color
- 15 glass options
- Custom sizes