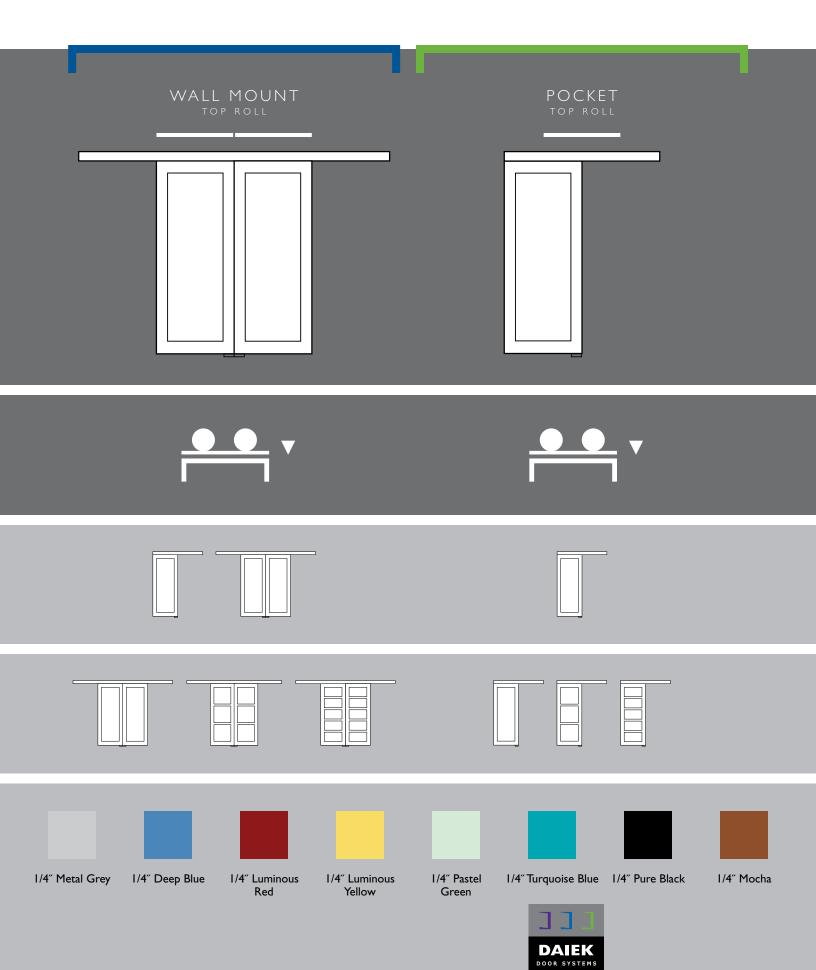

## series **17-1** wall mount

Heavy duty top rollers

Top track with fascia

Trackless bottom guide

- Top rolling,2 panels on 2 tracks
- Heavy duty top rollers
- Top track with fascia
- Trackless bottom guides
- Adjustable track stops
- Satin aluminum frame color
- 15 glass options
- Custom sizes

Top track with fascia

Trackless bottom guide

Adjustable track stops

- Top rolling,I panel on I track
- Heavy duty top rollers
- Top track with fascia and adjustable wall mount bracket
- Trackless bottom guide
- Adjustable track stops
- Satin aluminum frame color
- 15 glass options
- Custom sizes

#### series **17-2** wall mount

## SERIES **18-1** POCKET

Heavy duty top rollers

Top track with fascia

Trackless bottom guide

- Top rolling,2 panels on 1 track
- Heavy duty top rollers
- Top track with fascia and adjustable wall mount bracket
- Trackless bottom guides
- Adjustable track stops
- Satin aluminum frame color
- 15 glass options
- Custom sizes

Top track

Trackless bottom guide

Adjustable track stops

- Top rolling,I panel on I track
- Heavy duty top rollers
- Trackless bottom guide
- Adjustable track stops
- Satin aluminum frame color
- 15 glass options
- Custom sizes