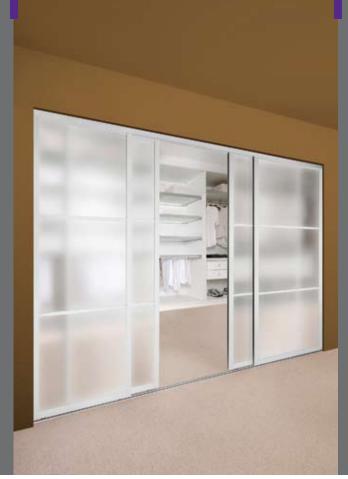

## SERIES **15-3** BYPASS

## SERIES **15-4** BYPASS

Ball-bearing rollers

Shadow line top track

Twin wheel top guides

- Bottom rolling,3 panels on 2 tracks
- Ball bearing bottom rollers
- Reversible shadow line top track
- Twin wheel top guides
- Satin aluminum frame color
- 15 glass options
- Custom sizes