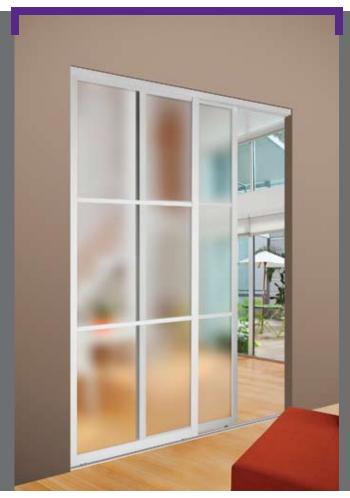

## series **17-1** wall mount

Heavy duty top rollers

Top track with fascia

Trackless bottom guide

- Top rolling,2 panels on 2 tracks
- Heavy duty top rollers
- Top track with fascia
- Trackless bottom guides
- Adjustable track stops
- Satin aluminum frame color
- 15 glass options
- Custom sizes

Top track with fascia

Trackless bottom guide

Adjustable track stops

- Top rolling,I panel on I track
- Heavy duty top rollers
- Top track with fascia and adjustable wall mount bracket
- Trackless bottom guide
- Adjustable track stops
- Satin aluminum frame color
- 15 glass options
- Custom sizes