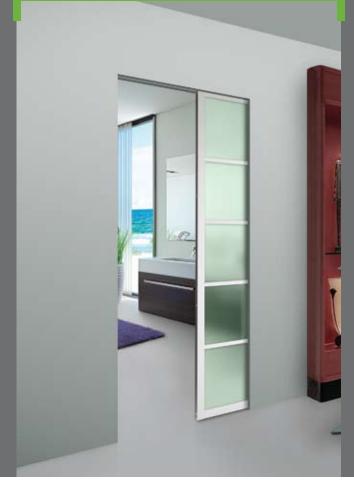

## SERIES **18-1** POCKET

Heavy duty top rollers

Top track with fascia

Trackless bottom guide

- Top rolling,2 panels on 1 track
- Heavy duty top rollers
- Top track with fascia and adjustable wall mount bracket
- Trackless bottom guides
- Adjustable track stops
- Satin aluminum frame color
- 15 glass options
- Custom sizes

Top track

Trackless bottom guide

Adjustable track stops

- Top rolling,I panel on I track
- Heavy duty top rollers
- Trackless bottom guide
- Adjustable track stops
- Satin aluminum frame color
- 15 glass options
- Custom sizes