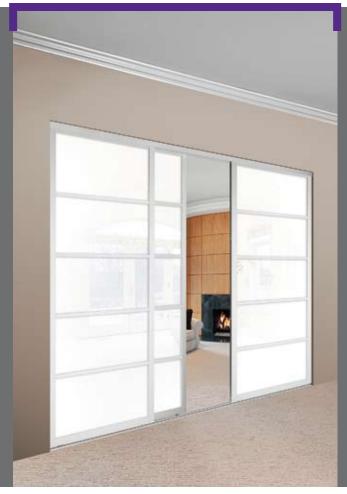

## SERIES **15-3** BYPASS

## SERIES **15-4** BYPASS

Ball-bearing rollers

Shadow line top track

Twin wheel top guides

- Bottom rolling,3 panels on 2 tracks
- Ball bearing bottom rollers
- Reversible shadow line top track
- Twin wheel top guides
- Satin aluminum frame color
- 15 glass options
- Custom sizes