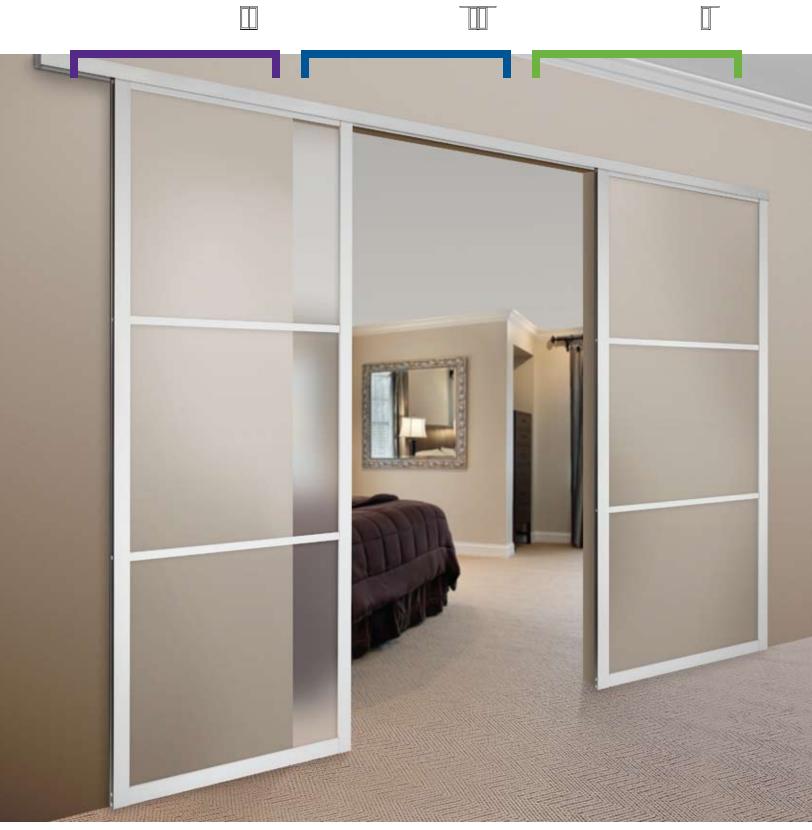

## SERIES **15-3** BYPASS

## SERIES **15-4** BYPASS

Ball-bearing rollers

Shadow line top track

Twin wheel top guides

- Bottom rolling,3 panels on 2 tracks
- Ball bearing bottom rollers
- Reversible shadow line top track
- Twin wheel top guides
- Satin aluminum frame color
- 15 glass options
- Custom sizes

Ball-bearing rollers

Shadow line top track

Twin wheel top guides

- Bottom rolling, 4 panels on 2 tracks
- Ball bearing bottom rollers
- Reversible shadow line top track
- Twin wheel top guides
- Satin aluminum frame color
- 15 glass options
- Custom sizes