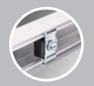

WWW.DAIEK.COM

Ball-bearing rollers

Shadow line top track

Twin wheel top guides

- Bottom rolling,2 panels on 2 tracks
- Ball bearing bottom rollers
- Reversible shadow line top track
- Twin wheel top guides
- Satin aluminum frame color
- 15 glass options
- Custom sizes

Ball-bearing rollers

Shadow line top track

Twin wheel top guides

- Bottom rolling, 4 panels on 2 tracks
- Ball bearing bottom rollers
- Reversible shadow line top track
- Twin wheel top guides
- Satin aluminum frame color
- 15 glass options
- Custom sizes