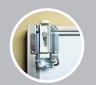

Edge mount handle

Heavy duty hinge

Edge Guard system

- Frameless Bifold
- Quality grade:
- Two panel or four panel
- Aluminum frameless Edge Guard system protects mirror
- Heavy duty hinges improve door function
- Encased roll guide won't jump tracks
- 1/8" clear mirror conforms to government safety specifications
- Custom sizes
- Chrome trim
- 1/2" beveled edge option

# SERIES 4002 BIFOLD