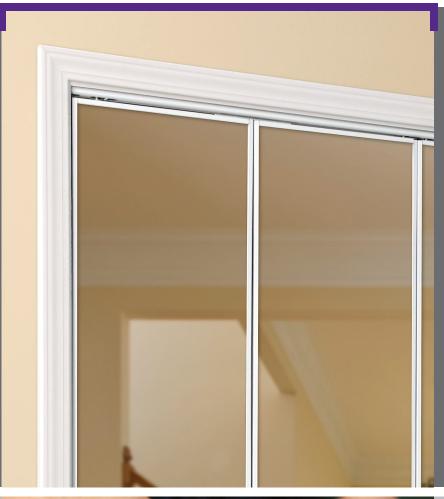

#### SLIDING SERIES

Sliding doors offer larger panels for unobstructed views and are great for rooms where spacesavings is important. The sliding door series comes frameless or framed in a wide range of color choices.

#### Series **4** sliding

## SERIES **5** SLIDING

Wrap around edge profile

Reversible top track

Anti-jump bottom roller

- Framed Sliding
- Quality grade:
- Highly polished aluminum profiles blend with mirror
- Anti-jump adjustable rollers and top guides keep doors in track
- Reversible shadow line track conceals opening imperfections
- Edge mount handle
- 1/8" clear mirror conforms to government safety specifications
- Custom sizes
- Chrome trim