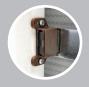

# SERIES 3 BIFOLD

Edge mount handle

Heavy duty hinge

Wrap around edge profile

- Framed Bifold
- Quality grade:
- Two panel or four panel
- Highly polished aluminum profiles blend with mirror
- Metal framing protects mirror for durability
- Heavy duty hinges improve door function
- Encased roll guide won't jump tracks
- 1/8" clear mirror conforms to government safety specifications
- Custom sizes
- Chrome trim