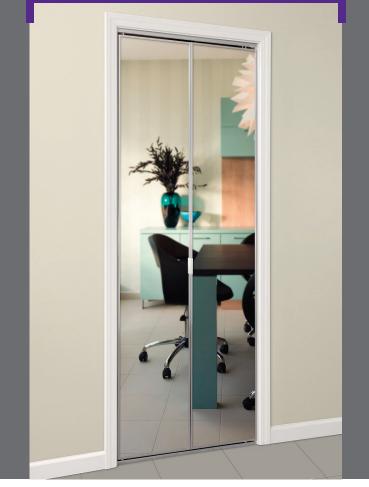

specifications, installation instructions, product sizing, and warranty information are all online.

visit Daiek.com.



Daiek Mirror Doors are hand-crafted of high quality materials to exacting specifications. The end result is a high performance, high value product, built for years of perfect service in residential and commercial applications.







# SERIES **1** BIFOLD



Edge mount handle



Adjustable lower pivot



Spot welded piano hinge

- Frameless Bifold
- Quality grade:
- Two panel or four panel
- Full metal backing: 24 gauge steel bonded to 1/8" clear mirror
- Heavy duty aluminum track
- High performance spring loaded guides
- 1/8" clear mirror conforms to government safety specifications
- Wide range of standard sizes
- Optional trim colors
- 1/2" beveled edge option











## SERIES 2 BIFOLD

# SERIES 3 BIFOLD



Edge mount handle



Heavy duty hinge



Wrap around edge profile

- Framed Bifold
- Quality grade:
- Two panel or four panel
- Highly polished aluminum profiles blend with mirror
- Metal framing protects mirror for durability
- Heavy duty hinges improve door function
- Encased roll guide won't jump tracks
- 1/8" clear mirror conforms to government safety specifications
- Custom sizes
- Chrome trim



Edge mount handle



Heavy duty hinge



Edge Guard system

- Frameless Bifold
- Quality grade:
- Two panel or four panel
- Aluminum frameless Edge Guard system protects mirror
- Heavy duty hinges improve door function
- Encased roll guide won't jump tracks
- 1/8" clear mirror conforms to government safety specifications
- Custom sizes
- Chrome tri