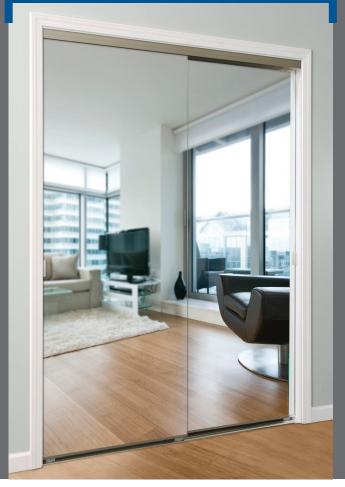

tandard hinge



Wrap around edge profile

- Framed Bifold
- Quality grade:
- Two panel or four panel
- Prefinished steel profiles
- Medium duty hardware
- Adjustable pivot and spring guides
- Encased roll guide won't jump tracks
- 1/8" clear mirror conforms to government safety specifications
- Custom sizes
- Optional frame colors



#### SLIDING SERIES

Sliding doors offer larger panels for unobstructed views and are great for rooms where spacesavings is important. The sliding door series comes frameless or framed in a wide range of color choices.



Daiek doors may be custom built to fit any opening, with quick shipping times and a complete array of options.

Over six decades of unparalleled quality and commitment to excellence in customer service makes Daiek a name you can trust.







#### Series **4** sliding

## SERIES **5** SLIDING



Wrap around edge profile



Reversible top track



Anti-jump bottom roller

- Framed Sliding
- Quality grade:
- Highly polished aluminum profiles blend with mirror
- Anti-jump adjustable rollers and top guides keep doors in track
- Reversible shadow line track conceals opening imperfections
- Edge mount handle
- 1/8" clear mirror conforms to government safety specifications
- Custom sizes
- Chrome trim



Edge mount handle



Reversible top track



Anti-jump bottom roller

- Frameless Sliding
- Quality grade:
- Aluminum frameless Edge Guard system protects mirror
- Anti-jump adjustable rollers and top guides keep doors in track
- Reversible shadow line track conceals opening imperfections
- 1/8" clear mirror conforms to government s