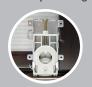

# SERIES **1** BIFOLD

Edge mount handle

Adjustable lower pivot

Spot welded piano hinge

- Frameless Bifold
- Quality grade:
- Two panel or four panel
- Full metal backing: 24 gauge steel bonded to 1/8" clear mirror
- Heavy duty aluminum track
- High performance spring loaded guides
- 1/8" clear mirror conforms to government safety specifications
- Wide range of standard sizes
- Optional trim colors
- 1/2" beveled edge option