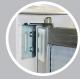

# SERIES **1** BIFOLD

Edge mount handle

Adjustable lower pivot

Spot welded piano hinge

- Frameless Bifold
- Quality grade:
- Two panel or four panel
- Full metal backing: 24 gauge steel bonded to 1/8" clear mirror
- Heavy duty aluminum track
- High performance spring loaded guides
- 1/8" clear mirror conforms to government safety specifications
- Wide range of standard sizes
- Optional trim colors
- 1/2" beveled edge option