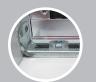

## SERIES **5** SLIDING

Wrap around edge profile

Reversible top track

Anti-jump bottom roller

- Framed Sliding
- Quality grade:
- Highly polished aluminum profiles blend with mirror
- Anti-jump adjustable rollers and top guides keep doors in track
- Reversible shadow line track conceals opening imperfections
- Edge mount handle
- 1/8" clear mirror conforms to government safety specifications
- Custom sizes
- Chrome trim