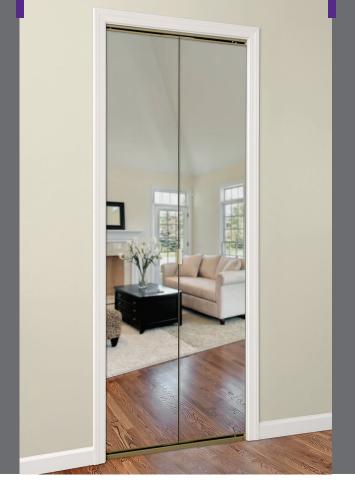

#### BIFOLD SERIES

Bifold doors are available in framed and frameless versions in a wide range of color choices.

For additional details,

Product specifications, installation instructions, product sizing, and warranty information are all online.

# SERIES **1** BIFOLD

Edge mount handle

Adjustable lower pivot

Spot welded piano hinge

- Frameless Bifold
- Quality grade:
- Two panel or four panel
- Full metal backing: 24 gauge steel bonded to 1/8" clear mirror
- Heavy duty aluminum track
- High performance spring loaded guides
- 1/8" clear mirror conforms to government safety specifications
- Wide range of standard sizes
- Optional trim colors
- 1/2" beveled edge option