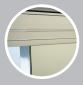

# SERIES 4003 BIFOLD

Edge mount handle

Standard hinge

Edge Guard system

- Frameless Bifold
- Quality grade:
- Two panel or four panel
- Steel frameless Edge Guard system protects mirror
- Medium duty hardware
- Adjustable pivot and spring guides
- Encased roll guide won't jump tracks
- I/8" clear mirror conforms to government safety specifications
- Custom sizes
- Optional frame colors
- 1/2" beveled edge option