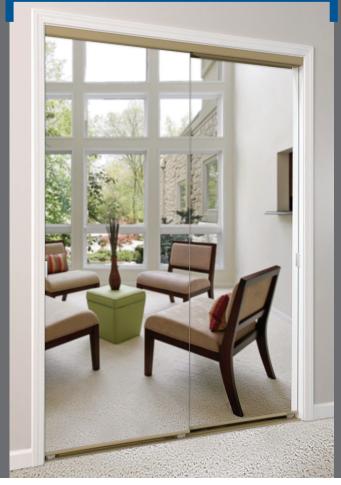

## SERIES **5** SLIDING

Wrap around edge profile

Reversible top track

Anti-jump bottom roller

- Framed Sliding
- Quality grade:
- Highly polished aluminum profiles blend with mirror
- Anti-jump adjustable rollers and top guides keep doors in track
- Reversible shadow line track conceals opening imperfections
- Edge mount handle
- 1/8" clear mirror conforms to government safety specifications
- Custom sizes
- Chrome trim