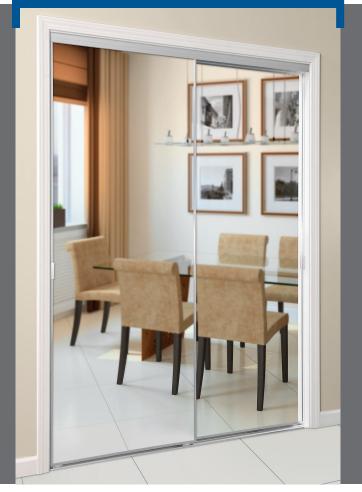

#### BIFOLD SERIES

Bifold doors are available in framed and frameless versions in a wide range of color choices.

For additional details,

Product specifications, installation instructions, product sizing, and warranty information are all online.

# SERIES **1** BIFOLD

Edge mount handle

Adjustable lower pivot

Spot welded piano hinge

- Frameless Bifold
- Quality grade:
- Two panel or four panel
- Full metal backing: 24 gauge steel bonded to 1/8" clear mirror
- Heavy duty aluminum track
- High performance spring loaded guides
- 1/8" clear mirror conforms to government safety specifications
- Wide range of standard sizes
- Optional trim colors
- 1/2" beveled edge option