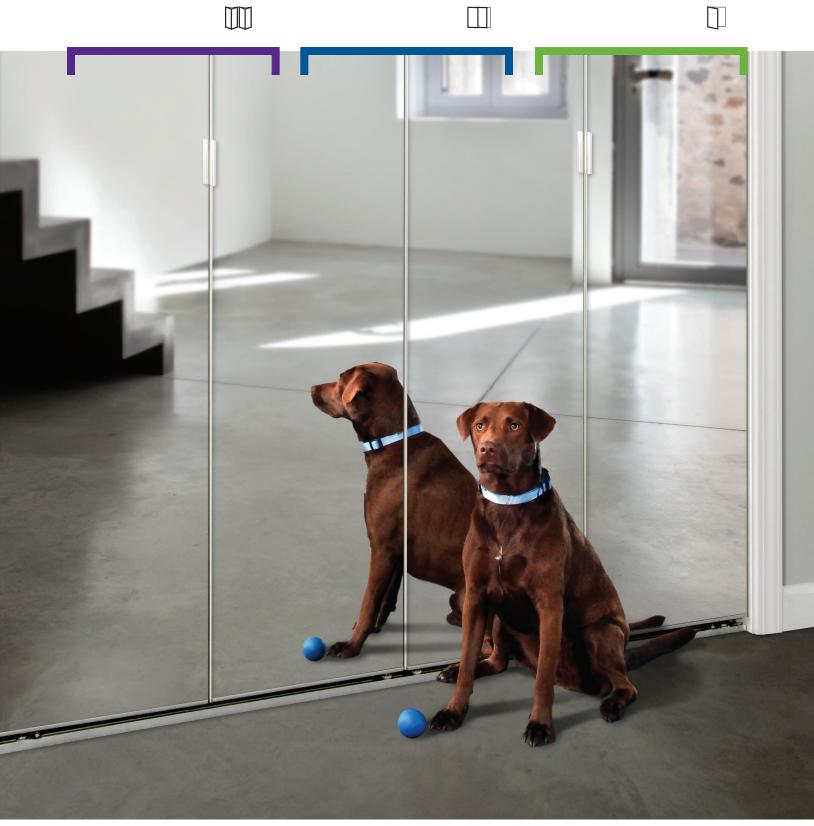

STOCK AND CUSTOM MIRROR DOORS

#### BIFOLD SERIES

Bifold doors are available in framed and frameless versions in a wide range of color choices.

For additional details,

Product specifications, installation instructions, product sizing, and warranty information are all online.

visit Daiek.com.

Daiek Mirror Doors are hand-crafted of high quality materials to exacting specifications. The end result is a high performance, high value product, built for years of perfect service in residential and commercial applications.