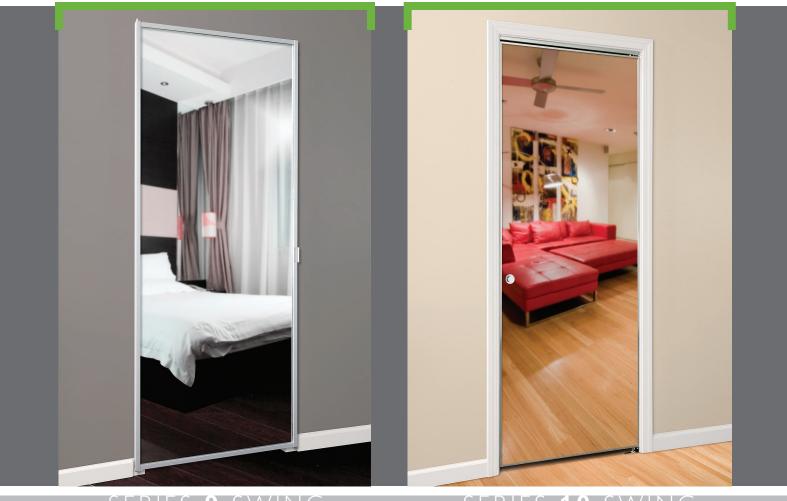

#### SWING SERIES

Swing doors allow complete access—great for small or uniquely-sized openings.

The aluminum frames come in satin or bright anodized color choices. In addition to standard sizes, we can quickly construct doors to your custom size.

Swing doors do not require casing—a real time and money saver in hotel and institutional construction.

Daiek doors are manufactured in Michigan. We strive to minimize our impact on the environment with a goal of continuous improvement in efficient processes and responsible use of natural resources. For more information, visit Daiek.com.