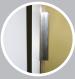

# SERIES 3 BIFOLD

Edge mount handle

Heavy duty hinge

Wrap around edge profile

- Framed Bifold
- Quality grade:
- Two panel or four panel
- Highly polished aluminum profiles blend with mirror
- Metal framing protects mirror for durability
- Heavy duty hinges improve door function
- Encased roll guide won't jump tracks
- 1/8" clear mirror conforms to government safety specifications
- Custom sizes
- Chrome trim