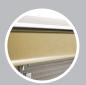

# SERIES 3 BIFOLD

Edge mount handle

Heavy duty hinge

Wrap around edge profile

- Framed Bifold
- Quality grade:
- Two panel or four panel
- Highly polished aluminum profiles blend with mirror
- Metal framing protects mirror for durability
- Heavy duty hinges improve door function
- Encased roll guide won't jump tracks
- 1/8" clear mirror conforms to government safety specifications
- Custom sizes
- Chrome trim