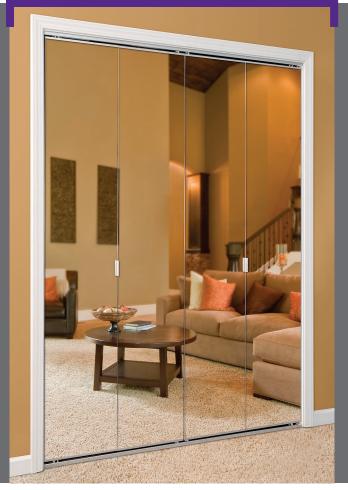

#### BIFOLD SERIES

Bifold doors are available in framed and frameless versions in a wide range of color choices.

For additional details,

Product specifications, installation instructions, product sizing, and warranty information are all online.

visit Daiek.com.

Daiek Mirror Doors are hand-crafted of high quality materials to exacting specifications. The end result is a high performance, high value product, built for years of perfect service in residential and commercial applications.