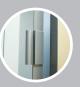

# SERIES **1** BIFOLD

Edge mount handle

Adjustable lower pivot

Spot welded piano hinge

- Frameless Bifold
- Quality grade:
- Two panel or four panel
- Full metal backing: 24 gauge steel bonded to 1/8" clear mirror
- Heavy duty aluminum track
- High performance spring loaded guides
- 1/8" clear mirror conforms to government safety specifications
- Wide range of standard sizes
- Optional trim colors
- 1/2" beveled edge option