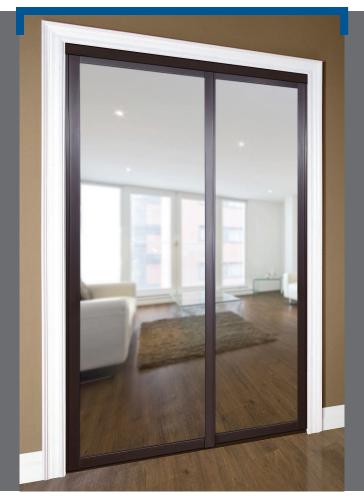

# SERIES 7 SLIDING

Reversible top track

Wide style framing

Anti-jump bottom roller

- Framed Sliding
- Quality Grade:
- Wide perimeter framing
- Espresso wood grain finish laminated to steel profiles
- Bottom roll system
- Anti-jump adjustable rollers and top guides keep doors in track
- Reversible shadow line track conceals opening imperfections
- 1/8" clear mirror conforms to government safety specifications
- Custom sizes