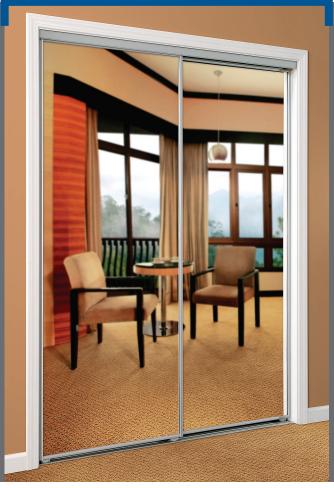

## SERIES **5** SLIDING

Wrap around edge profile

Reversible top track

Anti-jump bottom roller

- Framed Sliding
- Quality grade:
- Highly polished aluminum profiles blend with mirror
- Anti-jump adjustable rollers and top guides keep doors in track
- Reversible shadow line track conceals opening imperfections
- Edge mount handle
- 1/8" clear mirror conforms to government safety specifications
- Custom sizes
- Chrome trim