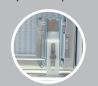

# SERIES 3 BIFOLD

Edge mount handle

Heavy duty hinge

Wrap around edge profile

- Framed Bifold
- Quality grade:
- Two panel or four panel
- Highly polished aluminum profiles blend with mirror
- Metal framing protects mirror for durability
- Heavy duty hinges improve door function
- Encased roll guide won't jump tracks
- 1/8" clear mirror conforms to government safety specifications
- Custom sizes
- Chrome trim