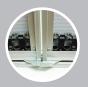

## SERIES **5** SLIDING

Wrap around edge profile

Reversible top track

Anti-jump bottom roller

- Framed Sliding
- Quality grade:
- Highly polished aluminum profiles blend with mirror
- Anti-jump adjustable rollers and top guides keep doors in track
- Reversible shadow line track conceals opening imperfections
- Edge mount handle
- 1/8" clear mirror conforms to government safety specifications
- Custom sizes
- Chrome trim