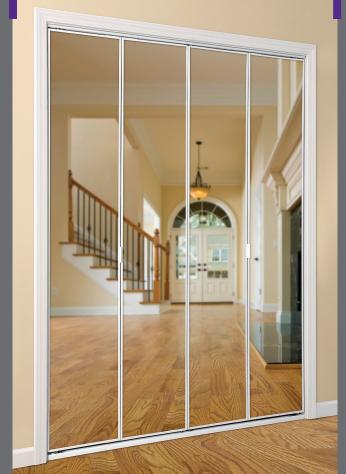

#### SLIDING SERIES

Sliding doors offer larger panels for unobstructed views and are great for rooms where spacesavings is important. The sliding door series comes frameless or framed in a wide range of color choices.

## SERIES **5** SLIDING

Wrap around edge profile

Reversible top track

Anti-jump bottom roller

- Framed Sliding
- Quality grade:
- Highly polished aluminum profiles blend with mirror
- Anti-jump adjustable rollers and top guides keep doors in track
- Reversible shadow line track conceals opening imperfections
- Edge mount handle
- 1/8" clear mirror conforms to government safety specifications
- Custom sizes
- Chrome trim