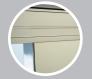

# SERIES **1** BIFOLD

Edge mount handle

Adjustable lower pivot

Spot welded piano hinge

- Frameless Bifold
- Quality grade:
- Two panel or four panel
- Full metal backing: 24 gauge steel bonded to 1/8" clear mirror
- Heavy duty aluminum track
- High performance spring loaded guides
- 1/8" clear mirror conforms to government safety specifications
- Wide range of standard sizes
- Optional trim colors
- 1/2" beveled edge option