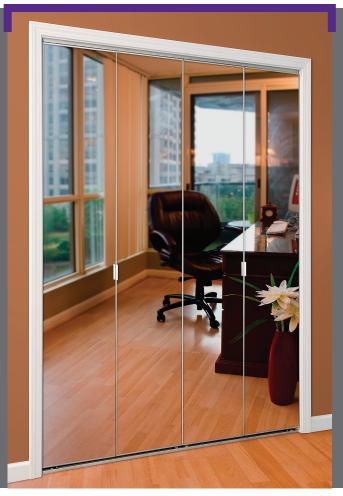

#### BIFOLD SERIES

Bifold doors are available in framed and frameless versions in a wide range of color choices.

For additional details,

Product specifications, installation instructions, product sizing, and warranty information are all online.

# SERIES **1** BIFOLD

Edge mount handle

Adjustable lower pivot

Spot welded piano hinge

- Frameless Bifold
- Quality grade:
- Two panel or four panel
- Full metal backing: 24 gauge steel bonded to 1/8" clear mirror
- Heavy duty aluminum track
- High performance spring loaded guides
- 1/8" clear mirror conforms to government safety specifications
- Wide range of standard sizes
- Optional trim colors
- 1/2" beveled edge option