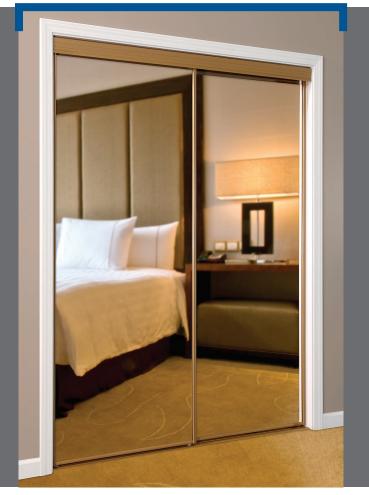

Reversible top track

Adjustable top guide

Anti-jump bottom roller

- Framed Sliding
- Quality Grade: Quality Grade:
- Ideal for hotel applications
- Prefinished steel profiles
- Bottom roll system
- Anti-jump adjustable rollers and top guides keep doors in track
- Clean line integral handle
- Reversible shadow line track conceals opening imperfections
- 1/8" clear mirror conforms to government safety specifications
- Custom sizes
- Optional frame colors

## SERIES 7T SLIDING