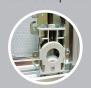

# SERIES **10** SWING

Edge mount handle

Pivot bracket

Magnetic strike plate

- Framed Swing
- Quality grade:
- Single or double panel
- Ideal for hotel applications
- Overlay design attaches to wall surface and overlaps opening
- Extruded aluminum profiles
- Heavy duty hardware for years of smooth operation
- 1/8" clear mirror conforms to government safety specifications
- Custom sizes
- Optional frame colors