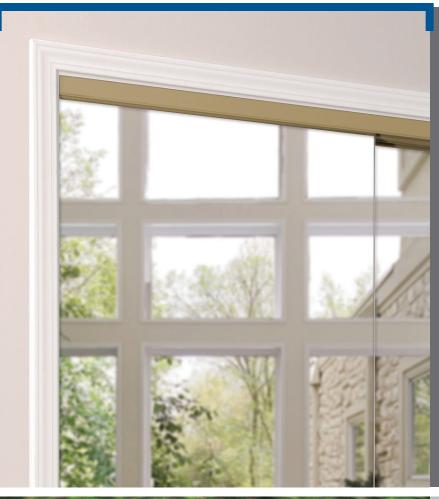

## SERIES **5** SLIDING

Wrap around edge profile

Reversible top track

Anti-jump bottom roller

- Framed Sliding
- Quality grade:
- Highly polished aluminum profiles blend with mirror
- Anti-jump adjustable rollers and top guides keep doors in track
- Reversible shadow line track conceals opening imperfections
- Edge mount handle
- 1/8" clear mirror conforms to government safety specifications
- Custom sizes
- Chrome trim