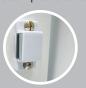

# SERIES **10** SWING

Edge mount handle

Pivot bracket

Magnetic strike plate

- Framed Swing
- Quality grade:
- Single or double panel
- Ideal for hotel applications
- Overlay design attaches to wall surface and overlaps opening
- Extruded aluminum profiles
- Heavy duty hardware for years of smooth operation
- 1/8" clear mirror conforms to government safety specifications
- Custom sizes
- Optional frame colors