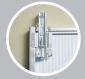

# SERIES **1** BIFOLD

Edge mount handle

Adjustable lower pivot

Spot welded piano hinge

- Frameless Bifold
- Quality grade:
- Two panel or four panel
- Full metal backing: 24 gauge steel bonded to 1/8" clear mirror
- Heavy duty aluminum track
- High performance spring loaded guides
- 1/8" clear mirror conforms to government safety specifications
- Wide range of standard sizes
- Optional trim colors
- 1/2" beveled edge option